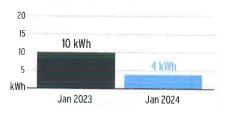

Used | Multiplier | Billing Period |
|-----------------|------------|--------------------|---------------------|---|------------|------------|----------------|
| 1000852366      | 01/11/2024 | 8,124              | 8,011               |   | 113 kWh    | 1          | 31 Days        |

### **Charge Details**

#### **Electric Charges** Daily Basic Service Charge 31 days @ \$0.75000 \$23.25 Energy Charge 113 kWh @ \$0.08192/kWh \$9.26 Fuel Charge 113 kWh @ \$0.03843/kWh \$4.34 Storm Protection Charge 113 kWh @ \$0.00775/kWh \$0.88 Clean Energy Transition Mechanism 113 kWh @ \$0.00427/kWh \$0.48 Storm Surcharge 113 kWh @ \$0.00225/kWh \$0.25 Florida Gross Receipt Tax \$0.99 Electric Service Cost \$39.45 State Tax \$3.33 Total Electric Cost, Local Fees and Taxes \$42.78

# Avg kWh Used Per Day



Current Month's Electric Charges

\$42.78



Sub-Account #: 211004162908 Statement Date: 02/01/2024

Service Address: RD 672/RD 301/.5E SS, WIMAUMA, FL 33598-0000

Service Period: 12/21/2023 - 01/23/2024

**Charge Details** 

Rate Schedule: Lighting Service



#### Electric Charges Lighting Service Items LS-1 (Bright Choices) for 34 days \$40.33 1184 kWh @ \$0.03406/kWh Lighting Energy Charge \$694.12 74 Fixtures Fixture & Maintenance Charge 74 Poles \$1271.68 Lighting Pole / Wire 1184 kWh @ \$0.03806/kWh \$45.06 Lighting Fuel Charge \$45.90 1184 kWh @ \$0.03877/kWh Storm Protection Charge \$0.43 1184 kWh @ \$0.00036/kWh Clean Energy Transition Mechanism \$0.88 1184 kWh @ \$0.00074/kWh Storm Surcharge \$3.40 Florida Gross Receipt Tax \$158.93 State Tax \$2,260.73 **Lighting Charges**

Cu