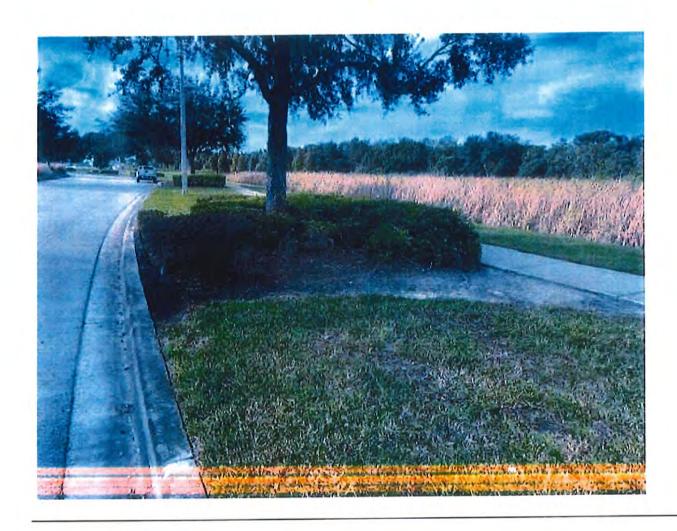

## **Issue 8 - StoneGate Ayersworth**

Assigned To District Manager Recommend getting with county to have all community signs inspected.

> Response from Will Williams-The county has been contacted to repair all leaning and damaged street signs throughout the community. Service request number CN015695.

## **Issue 9- Barley Field/ Standing Stone**

Assigned To Yellowstone

Please have your crew trim around the street sign.

will work on trees blocking signs in common areas