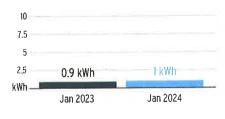

l Used | Multiplier | Billing Period |
|-----------------|------------|--------------------|---------------------|--------------|------------|----------------|
| 1000599122      | 01/11/2024 | 498                | 457                 | 41 kWh       | 1          | 31 Days        |

### **Charge Details**

#### **Electric Charges** 31 days @ \$0.75000 \$23.25 Daily Basic Service Charge 41 kWh @ \$0.08192/kWh \$3,36 **Energy Charge** \$1.58 41 kWh @ \$0.03843/kWh Fuel Charge \$0.32 41 kWh @ \$0.00775/kWh Storm Protection Charge \$0.18 41 kWh @ \$0.00427/kWh Clean Energy Transition Mechanism 41 kWh @ \$0.00225/kWh \$0.09 Storm Surcharge \$0.74 Florida Gross Receipt Tax \$29.52 **Electric Service Cost** \$2.49 State Tax \$32.01 Total Electric Cost, Local Fees and Taxes

# Avg kWh Used Per Day



Current Month's Electric Charges

\$32.01



Sub-Account #: 221007665757 Statement Date: 02/01/2024

Service Address: AYERSWORTH GLEN PH 5, LIGHTS, WIMAUMA, FL 33598

**Service Period:** 12/12/2023 - 01/11/2024

Rate Schedule: Lighting Service

### **Charge Details**



Current Month's Electric Charges

\$426.70



Sub-Account #: 221007846795 Statement Date: 02/01/2024

Service Address: AYERSWORTH GLEN PH 3B, LIGHTS, WIMAUMA, FL 33598

Service Period: 12/12/2023 - 01/11/2024

Charge Details

Rate Schedule: Lighting Service



#### **Electric Charges** Lighting Service Items LS-1 (Bright Choices) for 31 days 544 kWh @ \$0.03406/kWh \$18.53 Lighting Energy Charge \$318.92 Fixture & Maintenance Charge 34 Fixtures 34 Poles \$1117.58 Lighting Pole / Wire \$20.70 544 kWh @ \$0.03806/kWh Lighti