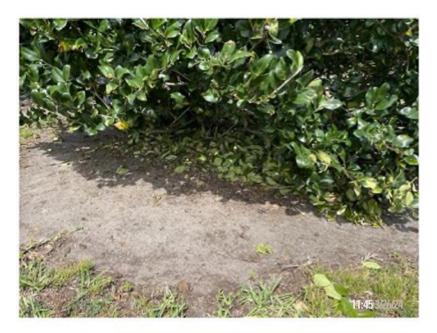

**Issue 7- Ayersworth Glen Blvd** 

Assigned To Yellowstone

Please remove all dead plant material throughout the Blvd.

We will work on getting plants pulled.