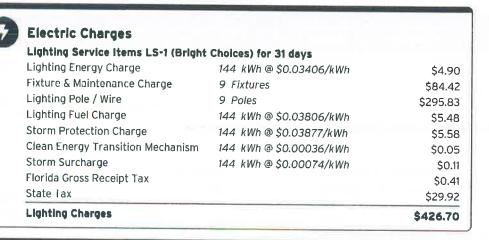

|

### **Charge Details**

#### **Electric Charges** 31 days @ \$0.75000 \$23.25 Daily Basic Service Charge 41 kWh @ \$0.08192/kWh \$3,36 **Energy Charge** \$1.58 41 kWh @ \$0.03843/kWh Fuel Charge \$0.32 41 kWh @ \$0.00775/kWh Storm Protection Charge \$0.18 41 kWh @ \$0.00427/kWh Clean Energy Transition Mechanism 41 kWh @ \$0.00225/kWh \$0.09 Storm Surcharge \$0.74 Florida Gross Receipt Tax \$29.52 **Electric Service Cost** \$2.49 State Tax \$32.01 Total Electric Cost, Local Fees and Taxes

# Avg kWh Used Per Day



Current Month's Electric Charges

\$32.01



Sub-Account #: 221007665757 Statement Date: 02/01/2024

Service Address: AYERSWORTH GLEN PH 5, LIGHTS, WIMAUMA, FL 33598

**Service Period:** 12/12/2023 - 01/11/2024

Rate Schedule: Lighting Service

### **Charge Details**



Current Month's Electric Charges

\$426.70



Sub-Account #: 221007846795 Statement Date: 02/01/2024

Service Address: AYERSWORTH GLEN PH 3B, LIGHTS, WIMAUMA, FL 33598

Service Period: 12/12/2023 - 01/11/2024

Charge Details

Rate Schedule: Lighting Service



#### **Electric Charges** Lighting Service Items LS-1 (Bright Choices) for 31 days 544 kWh @ \$0.03406/kWh \$18.53 Lighting Energy Charge \$318.92 Fixture & Maintenance Charge 34 Fixtures 34 Poles \$1117.58 Lighting Pole / Wire \$20.70 544 kWh @ \$0.03806/kWh Lighting Fuel Charge 544 kWh @ \$0.03877/kWh \$21.09 Storm Protection Charge \$0.20 544 kWh @ \$0.00036/kWh Clean Energy Transition Mechanism 544 kWh @ \$0.00074/kWh \$0.40 Storm Surcharge \$1.56 Florida Gross Receipt Tax \$113.02 State Tax \$1,612.00 **Lighting Charges**

Cur