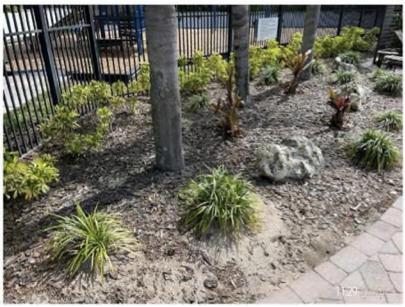

## **Issue 22- Clubhouse Playground**

Assigned To Yellowstone

Recommend having this cut back to maintain the integrity of the fence.

Will work on this next weeks visit.

Issue 23- Clubhouse Field
Assigned To Yellowstone
Recommend replacing and
clearing utility outlet.