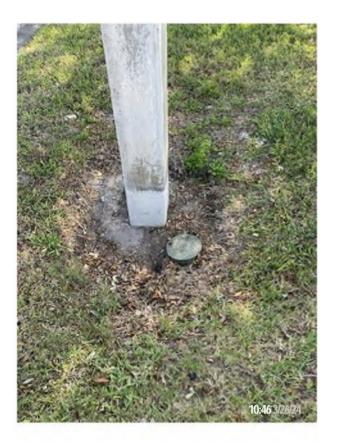

## **Issue 13- Ayersworth Glen Blvd**

Assigned To Yellowstone

Recommend laying sod to fill in this hole.

Will add sod to area around light pole.