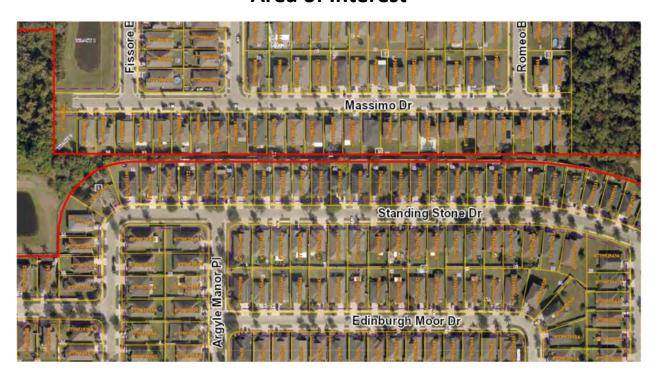

## **Area of Interest**

701 Howard Ave, Suite 106-320, Tampa, FL 33606 (813) 515-0821

#### 1) Alley Way Encroachment Survey

\$4,000.00

- Survey will include the portion of Tract C drainage easement running between Highlands and Mira Bella, encompassing the alley way between properties facing Standing Stone Dr and Massimo Drive.
- Survey will include locating any encroachments onto the easement property.