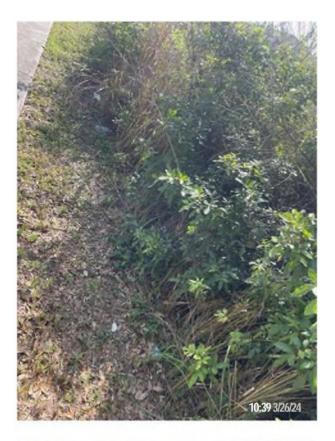

**Issue 7- Ayersworth Glen Blvd** 

Assigned To Yellowstone

Please remove all dead plant material throughout the Blvd.

We will work on getting plants pulled.

## **Issue 10- 14415 Argyle Manor**

Assigned To Yellowstone

Recommend having this section cut back to maintain a path for the sidewalk.

Will work on this area by pond 9.