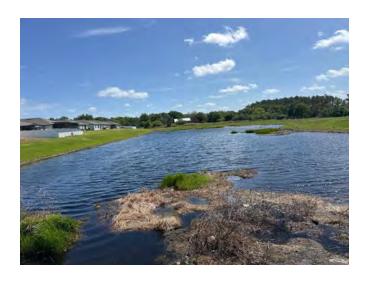

#### Pond 9

#### **Comments:**

Normal Growth Observed

Observed and treated a light amount of invasive grasses such as Torpedo Grass and Sedges.

Pond water level is none.