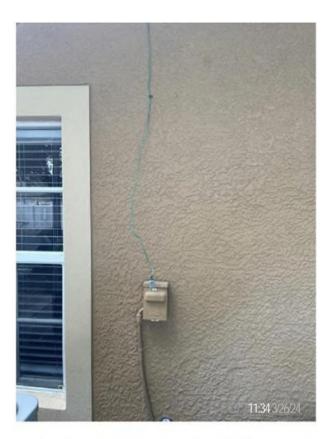

> Will send estimate for mulch for inside pool deck beds.

Issue 19- Clubhouse
Assigned To Onsite Manager.
Recommend having this removed.

Response from Will Williams - The wire at the side of the clubhouse has been removed.