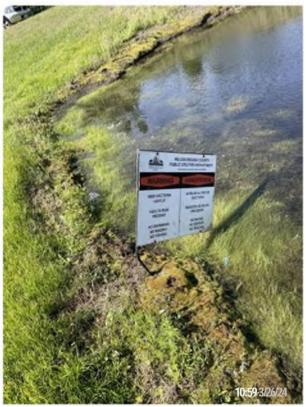

## **Issue 15- Highlands Meadows At Ayersworth**

Assigned To District Manager Recommend getting with county to find out why this is here.

## **HIGHLANDS CDD INSPECTION**

Tuesday, March 26, 2024

**Prepared For Board Of Directors** 

23 Issues Identified

Issue 1- Ayersworth
Monument
Assigned To District Manager
Recommend getting with

Recommend getting with county to find out what exactly is causing this.