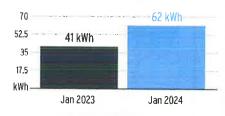

Billing Period |
|-----------------|------------|--------------------|-------------------------|------------|------------|----------------|
| 1000554079      | 01/11/2024 | 77,384             | 75,474                  | 1,910 kWh  | -1         | 31 Days        |

## **Charge Details**

#### **Electric Charges** Daily Basic Service Charge 31 days @ \$0.75000 \$23,25 Energy Charge 1,910 kWh @ \$0.08192/kWh \$156.47 Fuel Charge 1,910 kWh @ \$0.03843/kWh \$73.40 Storm Protection Charge 1,910 kWh @ \$0.00775/kWh \$14.80 Clean Energy Transition Mechanism 1,910 kWh @ \$0.00427/kWh \$8.16 Storm Surcharge 1,910 kWh @ \$0.00225/kWh \$4.30 Florida Gross Receipt Tax \$7.19 **Electric Service Cost** \$287.57 State Tax \$24.30 Total Electric Cost, Local Fees and Taxes \$311.87

## Avg kWh Used Per Day



Current Month's Electric Charges

Billing information continues on next page ightharpoonup

\$311.87



Sub-Account #: 211004162023 Statement Date: 02/01/2024

Service Address: AYERSWORTH GLN, PH 2B, WIMAUMA, FL 33598-0000

Service Period: 12/12/2023 - 01/11/2024

Rate Schedule: Lighting Service

# **Charge Details**

| 8 kWh @ \$0.03806/kWh<br>9 kWh @ \$0.03877/kWh<br>9 kWh @ \$0.00036/kWh<br>9 kWh @ \$0.00074/kWh | \$57.39<br>\$58.41<br>\$0.54<br>\$1.13<br>\$4.33<br>\$293.39<br>\$156.23 |
|--------------------------------------------------------------------------------------------------|--------------------------------------------------------------------------|
| 3 kWh @ \$0.03877/kWh<br>3 kWh @ \$0.00036/kWh                                                   | \$58.4°<br>\$0.54<br>\$1.