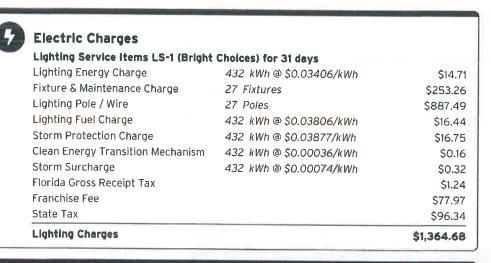

## **Electric Charges** Lighting Service Items LS-1 (Bright Choices) for 31 days 544 kWh @ \$0.03406/kWh \$18.53 Lighting Energy Charge \$318.92 Fixture & Maintenance Charge 34 Fixtures 34 Poles \$1117.58 Lighting Pole / Wire \$20.70 544 kWh @ \$0.03806/kWh Lighting Fuel Charge 544 kWh @ \$0.03877/kWh \$21.09 Storm Protection Charge \$0.20 544 kWh @ \$0.00036/kWh Clean Energy Transition Mechanism 544 kWh @ \$0.00074/kWh \$0.40 Storm Surcharge \$1.56 Florida Gross Receipt Tax \$113.02 State Tax \$1,612.00 **Lighting Charges**

Current Month's Electric Charges

\$1,612.00



Sub-Account #: 221007860416 Statement Date: 02/01/2024

Service Address: AYERSWORTH GLEN PH 4, LIGHTS, WIMAUMA, FL 33598

Service Period: 12/12/2023 - 01/11/2024

Rate Schedule: Lighting Service

### **Charge Details**



Current Month's Electric Charges

\$1,364.68



Sub-Account #: 211004160787 Statement Date: 02/01/2024

Service Address: 10501 AYERSWORTH GLEN WL, WIMAUMA, FL 33598-0000

# **Meter Read**

Service Period: 12/12/2023 - 01/11/2024

Rate Schedule: General Service - Non Demand

| Meter<br>Number | Read Date  | Current<br>Reading | Previous<br>Reading | = Total Used | Multiplier | Billing Period |
|-----------------|------------|--------------------|---------------------|--------------|------------|----------------|
| 1000468285      | 01/11/2024 | 74,563             | 73,720              | 843 kWh      | 1.         | 31 Days        |

### **Charge Details**

#### **Electric Charges** \$23.25 Daily Basic Service Charge 31 days @ \$0.75000 843 kWh @ \$0.08192/kWh \$69.06 **Energy Charge** \$32