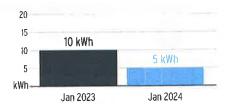

| Multiplier | Billing Period |
|-----------------|------------|--------------------|---------------------|---|------------|------------|----------------|
| 1000555189      | 01/11/2024 | 14,196             | 14,031              |   | 165 kWh    | 1          | 31 Days        |

# **Charge Details**

#### **Electric Charges** \$23.25 31 days @ \$0.75000 Daily Basic Service Charge \$13.52 165 kWh @ \$0.08192/kWh Energy Charge \$6.34 165 kWh @ \$0.03843/kWh Fuel Charge \$1.28 Storm Protection Charge 165 kWh @ \$0.00775/kWh \$0.70 Clean Energy Transition Mechanism 165 kWh @ \$0.00427/kWh 165 kWh @ \$0.00225/kWh \$0.37 Storm Surcharge \$1.17 Florida Gross Receipt Tax \$46.63 **Electric Service Cost** \$3.94 State Tax \$50.57 Total Electric Cost, Local Fees and Taxes

### Avg kWh Used Per Day



Current Month's Electric Charges

\$50.57



Sub-Account #: 211023911210 Statement Date: 02/01/2024

Service Address: III04 AYERSWORTH GLEN BLVD, SIGN, WIMAUMA, FL 33598-6202

### **Meter Read**

**Service Period:** 12/12/2023 - 01/11/2024

Rate Schedule: General Service - Non Demand

| Meter<br>Number | Read Date  | Current<br>Reading | Previous<br>Reading | <b>♯</b> Total Used | Multiplier | Billing Period |
|-----------------|------------|--------------------|---------------------|---------------------|------------|----------------|
| 1000651539      | 01/11/2024 | 520                | 478                 | 42 kWh              | 1          | 31 Days        |

### **Charge Details**

#### **Electric Charges** Daily Basic Service Charge 31 days @ \$0.75000 \$23.25 Energy Charge 42 kWh @