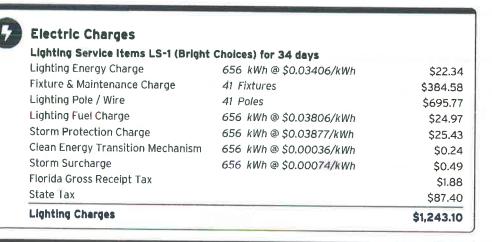

#### Electric Charges Lighting Service Items LS-1 (Bright Choices) for 34 days \$40.33 1184 kWh @ \$0.03406/kWh Lighting Energy Charge \$694.12 74 Fixtures Fixture & Maintenance Charge 74 Poles \$1271.68 Lighting Pole / Wire 1184 kWh @ \$0.03806/kWh \$45.06 Lighting Fuel Charge \$45.90 1184 kWh @ \$0.03877/kWh Storm Protection Charge \$0.43 1184 kWh @ \$0.00036/kWh Clean Energy Transition Mechanism \$0.88 1184 kWh @ \$0.00074/kWh Storm Surcharge \$3.40 Florida Gross Receipt Tax \$158.93 State Tax \$2,260.73 **Lighting Charges**

Current Month's Electric Charges

\$2,260.73



Sub-Account #: 211004163138 Statement Date: 02/01/2024

Service Address: HIGHLAND ESTS S, PH I, WIMAUMA, FL 33598-0000

Service Period: 12/21/2023 - 01/23/2024

Rate Schedule: Lighting Service

### Charge Details



Current Month's Electric Charges

\$1,243.10



Sub-Account #: 211018229834 Statement Date: 02/01/2024

Service Address: 14904 TROPICAL VIOLET WAY, PMP, WIMAUMA, FL 33598-2427

# Meter Read

Service Period: 12/12/2023 - 01/11/2024

Rate Schedule: General Service - Non Demand

| Meter<br>Number | Read Date  | Current<br>Reading | Previous<br>Reading | ě | Total Used | Multiplier | Billing Period |
|-----------------|------------|--------------------|---------------------|---|------------|------------|----------------|
| 1000555189      | 01/11/2024 | 14,196             | 14,031              |   | 165 kWh    | 1          | 31 Days        |

# **Charge Details**

#### **Electric Charges** \$23.25 31 days @ \$0.75000 Daily Basic Service Charge \$13.52 165 kWh @ \$0.08192/kWh Energy Charge \$