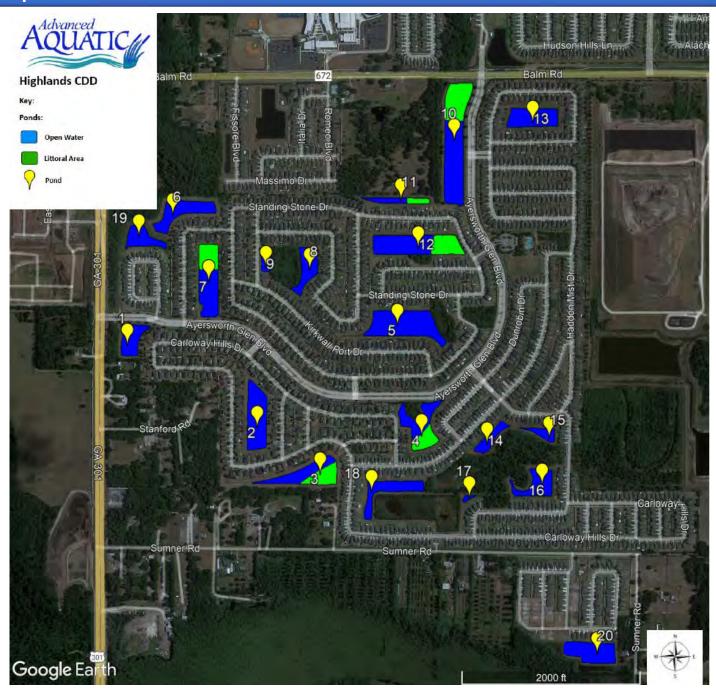

## **TABLE OF CONTENTS**

| Site | Asse | ssm | ents |
|------|------|-----|------|
|      |      |     |      |

|      | Ponds 1-2   | 2  |
|------|-------------|----|
|      | Ponds 3-4   | 3  |
|      | Ponds 5-6   | 4  |
|      | Ponds 7-8   | 5  |
|      | Ponds 9-10  | 6  |
|      | Ponds 11-12 | 7  |
|      | Ponds 13-14 | 8  |
|      | Ponds 15-16 | 9  |
|      | Ponds 17-18 | 10 |
|      | Pond 19-20  | 11 |
|      | Pond 21     | 12 |
| Site | Map         | 13 |