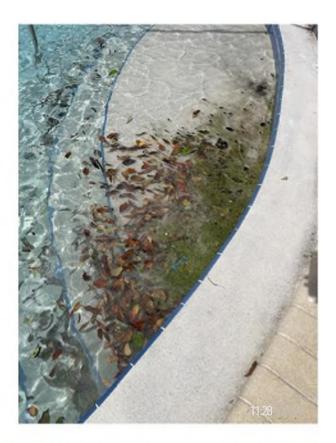

Issue 17- Clubhouse Pool
Assigned To District Manager
Recommend getting with the
pool company to see why it's not
being cleaned thoroughly.

Issue 18- Clubhouse Pool Deck

Assigned To Yellowstone

Please provide proposal for new mulch for all mulch beds inside the deck.