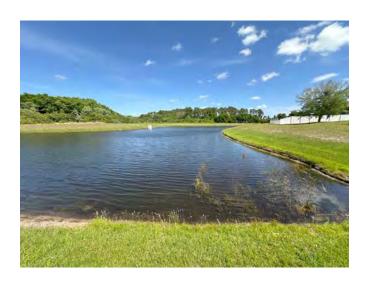

### Pond 1

#### **Comments:**

Treatment In Progress

Observed and treated invasive grasses, such as Torpedo Grass and Sedges, and Slender Spikerush.

Pond water level is low.