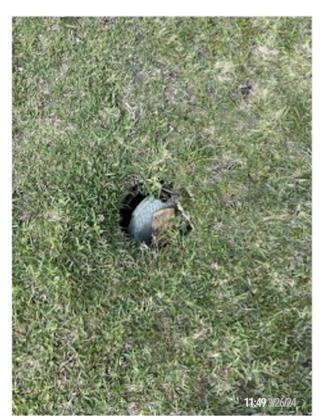

## **Issue 13- Ayersworth Glen Blvd**

Assigned To Yellowstone

Recommend laying sod to fill in this hole.

Will add sod to area around light pole.