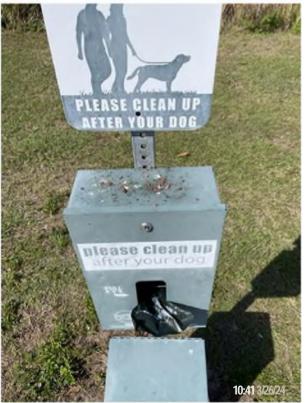

## **Issue 12- 11036 Standing Stone**

Assigned To Onsite Manager Recommend cleaning all dog stations.

Response from Will Williams-Onsite staff was under the impression that Inframark was maintaining the dog stations.